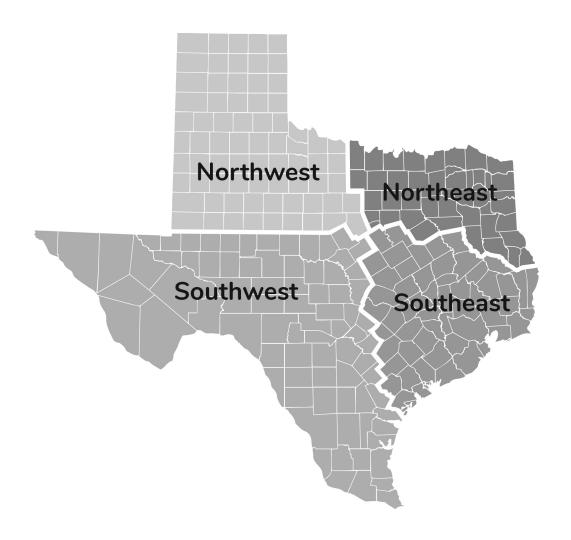

## Section 1 Membership

- A. The Executive Board shall be composed of forty-four members elected by the messengers plus the President, Vice-President, and Secretary who shall serve ex-officio with the right to vote, and the Executive Director who shall serve ex-officio without the right to vote.
- B. A minimum of one-fourth of the elected members shall be persons whose employment is not church or denominational related. One-fourth of the elected membership shall be made up of individuals who upon their election are members of a church whose membership does not exceed four hundred.
- C. The state will be divided into four geographic areas by a line running east and west from the SE corner of the New Mexico Texas border to the Louisiana border just south of Nacogdoches and a line running north and south from the Oklahoma border just east of Wichita Falls to just east of Corpus Christi. (as shown on exhibits A-1 and A-2) Representation by geographic area shall be based on the elected board member's resident church membership.
- D. Each of the four areas will have no fewer than five representatives among the Executive Board's elected membership.
- E. Vacancies on the Executive Board shall be filled by the messengers constituting the Convention in session or may be temporarily filled by the Executive Board with a term of service through the conclusion of the next annual session.

# Exhibit A-2

| Southwest<br>Quarter |              | Southeast<br>Quarter |                                      |                     | Northeast<br>Quarter |                       |  |
|----------------------|--------------|----------------------|--------------------------------------|---------------------|----------------------|-----------------------|--|
| Atascosa             | Lampasas     | Anderson             | Jasper                               |                     | Bowie                | Morris                |  |
| Bandera              | LaSalle      | Angelina             | Jeffersor                            | ı                   | Camp                 | Nacogdoches           |  |
| Bee                  | Live Oak     | Aransas              | Lavaca                               |                     | Cass                 | Navarro               |  |
| Bexar                | Llano        | Austin               | Lee                                  |                     | Cherokee             | Panola                |  |
| Blanco               | Loving       | Bastrop              | Leon                                 |                     | Clay                 | Parker                |  |
| Brewster             | McCullough   | Bell                 | Liberty                              |                     | Collin               | Rains                 |  |
| Brooks               | McMullen     | Bosque               | Limestor                             |                     | Cooke                | Red River             |  |
| Brown                | Workanon     |                      | Brazoria Madison<br>Brazos Matagorda |                     | Dallas               | Rockwall              |  |
| Burnet               | Macon        |                      | azos Matagorda<br>ırleson McLennan   |                     | Delta                | Rusk                  |  |
| Cameron              | - WIG VOTION |                      | Caldwell Milam                       |                     | Denton               | Sabine                |  |
| Coke                 | mounta       |                      | Calhoun Montgomery                   |                     | Ellis                | San Augustine         |  |
| Coleman              |              |                      | Chambers Newton                      |                     | Fannin               | Shelby                |  |
| Comanche             | Mills        | Colorado             | Orange                               |                     | Franklin             | Smith                 |  |
| Comal                | Nueces       | Coryell              | Polk                                 |                     | Grayson              | Somervell             |  |
| Concho               | Pecos        | DeWitt               | Refugio                              |                     | Gregg                | Tarrant               |  |
| Crane                | Presidio     | Falls                | Robertso                             | on                  | Harrison             | Titus                 |  |
| Crockett             |              | Fayette              | San Jaci                             | nto                 | Henderson            | Upshur                |  |
| Culberson            | Reagan       | Fort Bend            | Travis                               |                     | Hood                 | Van Zandt             |  |
| Dimmit               | Real         | Freestone            | -,                                   |                     |                      |                       |  |
|                      | Reeves       | Galveston            | ,                                    |                     | Hopkins              | Wise                  |  |
| Duvall               | Runnels      | Goliad               | Victoria                             |                     | Hunt                 | Wood                  |  |
| Ector                | San Patricio | Gonzales<br>Grimes   | Walker<br>Waller                     |                     | Jack                 |                       |  |
| Edwards              | San Saba     | Hardin               | Washing                              | ton                 | Johnson              |                       |  |
| El Paso              | Schleicher   | Harris               | Wharton                              |                     | Kaufman              |                       |  |
| Frio                 | Starr        | Hill                 | Williams                             |                     | Lamar                |                       |  |
| Gillespie            | Sterling     | Houston              |                                      |                     | Marion               |                       |  |
| Glasscock            | Sutton       | Jackson              |                                      |                     | Montague             |                       |  |
| Guadalupe Terrell    |              |                      |                                      | Northwe             | est                  |                       |  |
| Hamilton             | Tom Green    | Quai                 |                                      |                     |                      |                       |  |
| Hayes                | Upton        | Andrews              | Dallam                               | Hall                | Lipscomb             | Roberts               |  |
| Hidalgo              | Uvalde       | Archer               | Dawson                               | Hansford            | Lubbock              | Scurry                |  |
| Hudspeth             | Val Verde    | Armstrong            | Deaf Smith                           | Hardeman            | Lynn                 | Shackelford           |  |
| Irion                | Ward         | Bailey               | Dickens                              | Hartley             | Martin               | Sherman               |  |
| Jeff Davis           | Webb         | Baylor               | Donley                               | Haskell             | Mitchell             | Stephens              |  |
| Jim Hogg             | Willacy      | Borden               | Eastland                             | Hemphill            | Moore                | Stonewall             |  |
| Jim Wells            | Wilson       | Briscoe              | Erath<br>Fisher                      | Hockley             | Motley               | Swisher               |  |
| Karnes               | Winkler      | Callahan<br>Carson   | Floyd                                | Howard<br>Hutchison | Nolan<br>Ochiltree   | Taylor                |  |
| Kendall              | Zapata       | Castro               | Foard                                | Jones               | Oldham               | Terry<br>Throckmorton |  |
| Kenedy               | Zavala       | Childress            | Gaines                               | Kent                | Palo Pinto           | Wheeler               |  |
| Kerr                 |              | Cochran              | Garza                                | King                | Parmer               | Wichita               |  |
| Kimble               |              | Collinsworth         | Gray                                 | Knox                | Potter               | Wilbarger             |  |
| Kinney               |              | Cottle               | Hale                                 | Lamb                | Randall              | Yoakum                |  |
| Kleberg              |              | Crosby               |                                      |                     |                      | Young                 |  |